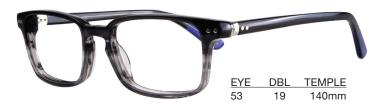

#### Wolf

Men's Zyl Colors: Brown Fade, Grey Fade Frame Price: \$54.95

Yikes a men's acetate frame with a "keyhole bridge". I know most people in our industry think keyhole bridges aren't well suited and leave gaps above the nose. Try the Wolf on your men and see how well it fits – with no gaps. Great colors, quality workmanship, and as Alexander Julian would tell you, "not boring".