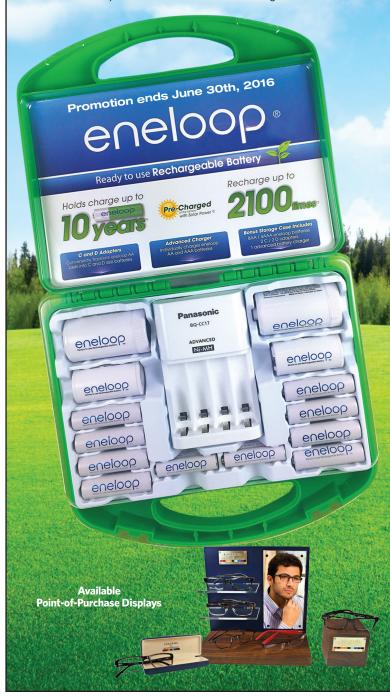

# Purchase the 6 new releases for April and receive a

## Rechargeable Battery Pack!

eneloop is the perfect, long-life, pre-charged, energy and money saving, recyclable rechargeable battery which can now be charged and discharged even up to 2100 times.

- Environmentally friendly
- High power battery
- Suitable in low temperatures
- Shipped fully charged
- Comes with both C and D adapters
- Bonus storage case included