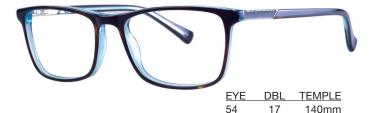

#### **Schubert**

Men's Zyl Colors: Black, Tortoise/Blue Frame Price: \$54.95

Most would agree that acetate frames are the most comfortable to wear. When the temples and the bridge are attached high on the frame, these acetate styles are the most comfortable made! Thin by design and deep for your progressive patients/customers, the Schubert will fit like a dream and feel like nothing your patient has worn before.