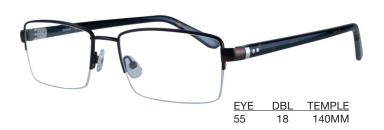

#### **Adderly**

Men's semi-rimless metal Colors: Black, Brown Frame Price: \$54.95

The new Adderly frame is a big man's semi-rimless design with extended end pieces. This frame has a 59 fitting eye size. A very deep "B" will accommodate any progressive lens and the sturdy German-made hinges provide stability and comfort teamed with acetate temples.